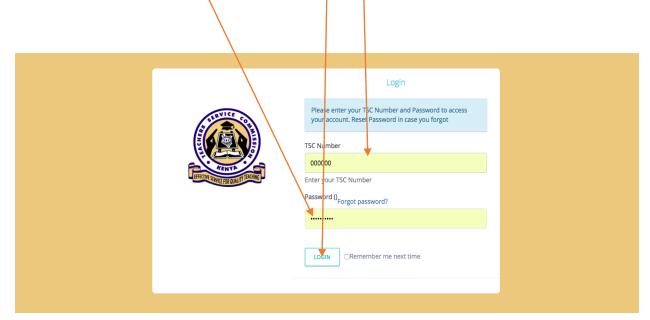

# Step Three: Logging into the System

- 1. Type in your TSC number in the **TSC number** textbox provided.
- 2. Enter your **password** and click on **Log in** putton.