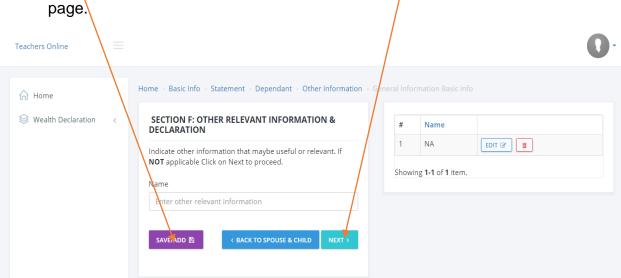

## **Step Six:** Capturing Other Information

 Enter any other relevant information in the fields provided and click on the Save/Add button. If not applicable, click on the Next button to move to the next page.