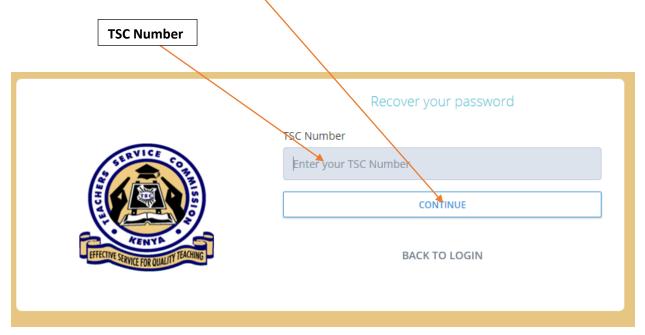

#### a) Resetting Password

In case you forget your password, click on the **Forgot password** in **step two (Page 5 above)** as shown by the arrow below.

|  | Login Please enter your TSC Number and Password to access your account. Reset Password in case you forgot TSC Number 000000 Enter your TSC Number Password 0 Forgot password? |
|--|-------------------------------------------------------------------------------------------------------------------------------------------------------------------------------|
|  |                                                                                                                                                                               |
|  | LOGIN CRemember me next time                                                                                                                                                  |
|  |                                                                                                                                                                               |

Enter your TSC No then click **Continue** button to re-set your password. Follow the instructions given in your e-mail to create a new password.