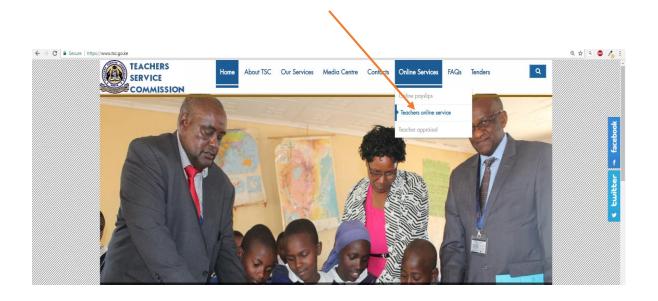

To access the portal, go to TSC website <u>www.tsc.go.ke</u>, click on online services menu and go to **Teachers Online Services** sub menu as shown below:

Or type **www.teachersonline.go.ke** on the browser and press enter on the keyboard to display the home page as demonstrated below. Click on the **Declaration of Income**, **Assets and Liabilities** link at the top of the page to proceed