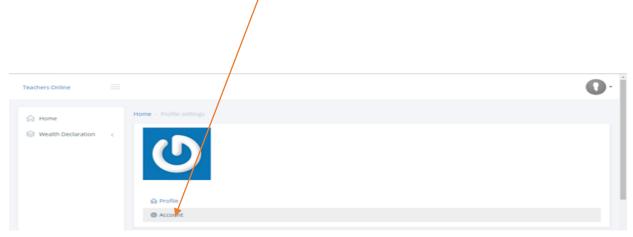

#### The page below is displayed. Click on **Account**

The page below is then displayed. Enter the new password in the **New password** field and the old password in the **Current password** field. Click on the **Save** button to save. Use the new password next time you want to log in.